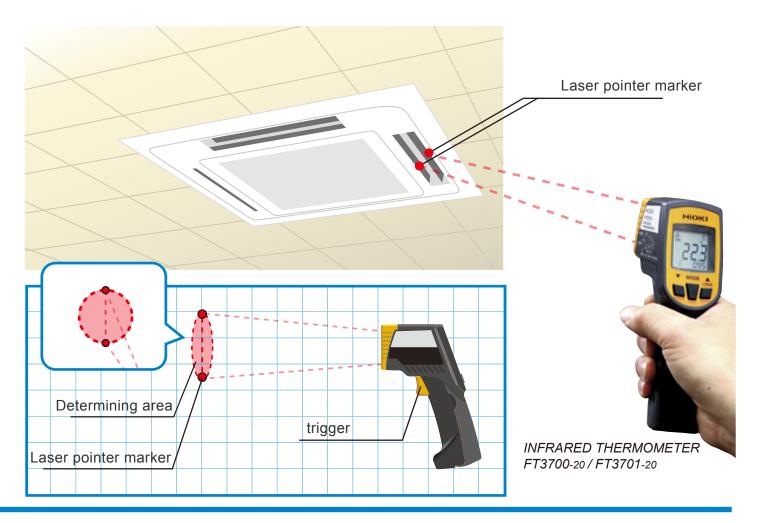

## ■Highlight

- Measurements are easy even at hard-to-reach ceiling locations.
- Temperature is measured in the circle with diameter indicated by the two laser pointer markers.
- The measurement location is immediately visible where the two laser pointers hit.
- Simply pull the trigger on the comfortable grip housing to measure temperature.

Products used

INFRARED THERMOMETER FT3700-20 (Long-focus type) INFRARED THERMOMETER FT3701-20 (Long-focus type, Precise-field type)